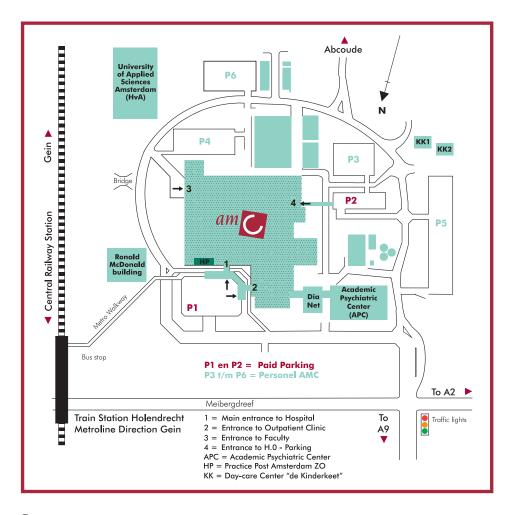

## **Parking**

The parking areas around the AMC are numbered. The P1 area is intended for patients visiting the outpatient clinic or the OBC (Research and Treatment Centre). AMC Day Centre patients and patients reporting for admittance to the hospital can use the P2 area. The P2 area is open to patients from Monday to Friday. On workdays the P2 area is also available to visitors. As you drive into the AMC grounds, follow the directions P1 or P2. If the P1 area is full, you will be redirected to P2. The hospital, outpatient clinic and AMC Day Centre are all signposted.

Car park areas P3 to P6 are for AMC staff only.

## Parking ticket and payment

Parking is charged at a basic rate of €3 for the first three hours. The parking rate after that is €0.50 per half hour. Please take your parking ticket with you as you leave your car. Ticket machines are situated at the various exits.

### **Visiting Address**

Meibergdreef 9 1105 AZ Amsterdam