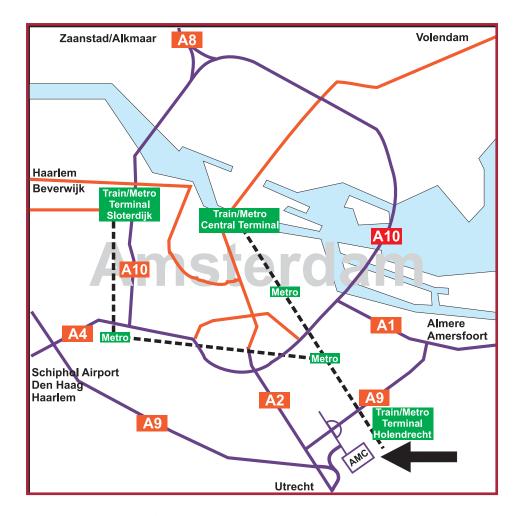

# How to reach the AMC by public transport

For up-to-date route information, please visit www.amc.nl/route

### Metro: disembark at metro terminal Holendrecht (direction Gein)

from Amsterdam Central Station

(via terminals Amstel and Bijlmer Arena)

50 from Isolatorweg

(via terminals Sloterdijk, RAI and Bijlmer Arena)

Train: disembark at NS train station Holendrecht

### **Busses**

- 45 from terminal Bijlmer Arena
- 47 from terminal Bijlmer-Arena
- 120 from Utrecht CS (Central Railway Station)
- 126 from Mijdrecht
- 155 Almere Stad

| 153*   | trom Almere-Buiten           | 378 | trom Edam      |
|--------|------------------------------|-----|----------------|
| 328    | from Almere-Haven            | 379 | from Hoorn     |
| * only | in service during peak hours | 375 | from Purmerend |
|        |                              | 376 | from Purmerend |
|        |                              | 377 | from Purmerend |